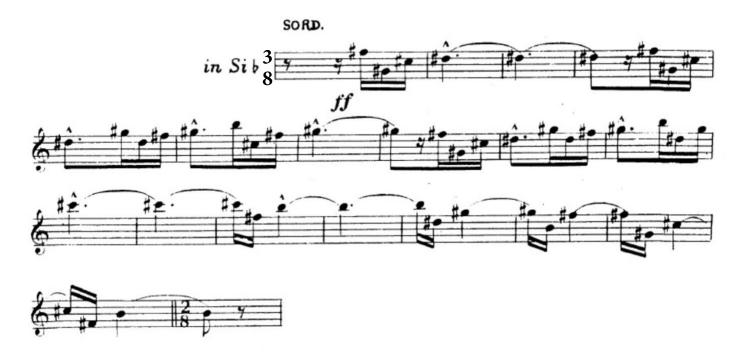

## Respighi, Pines of Rome

Movement 1, Trumpet in Bb, quarter note = 84 bmp (in 1), use straight metal mute. Listen to recordings here

Movement 1, Trumpet in Bb, dotted quarter note = 84bmp (in 1), use straight metal mute. Listen to recordings <a href="here">here</a>