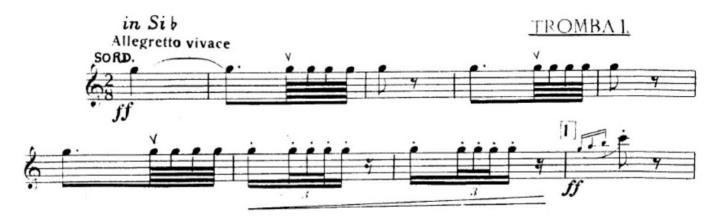

## Respighi, Pines of Rome

Movement 1, Trumpet in Bb, quarter note = 84 bmp (in 1), use straight metal mute. Listen to recordings here

Movement 1, Trumpet in Bb, dotted quarter note = 84bmp (in 1), use straight metal mute. Listen to recordings <a href="here">here</a>