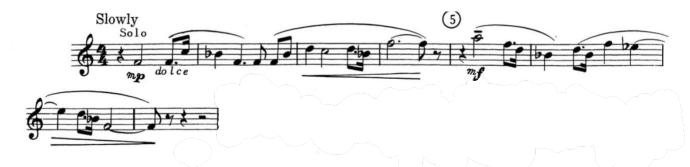

## Persichetti, Divertimento for Band

Movement 5, trumpet in Bb, quartet note = 58 bpm Listen to a recording <u>here</u>