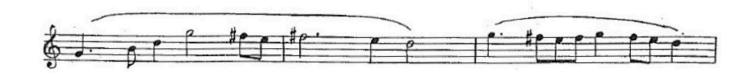

#### Shostakovich, Symphony No 5

Movement 4, trumpet in Bb, quartet note = 88 bmp Listen to recordings <u>here</u>