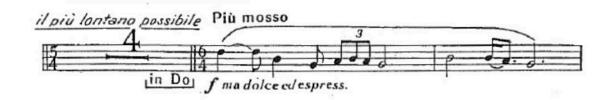

#### Shostakovich, Symphony No 5

Movement 4, trumpet in Bb, quartet note = 88 bmp Listen to recordings <u>here</u>