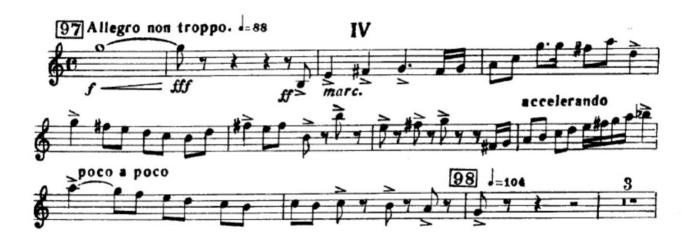

#### Shostakovich, Symphony No 5

Movement 4, trumpet in Bb, quartet note = 88 bmp Listen to recordings <u>here</u>