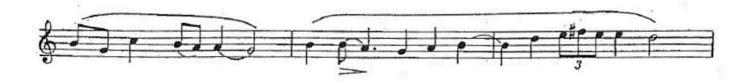

## Respighi, Pines of Rome

Movement 1, Trumpet in Bb, quarter note = 84 bmp (in 1), use straight metal mute. Listen to recordings here

Movement 1, Trumpet in Bb, dotted quarter note = 84bmp (in 1), use straight metal mute. Listen to recordings <a href="here">here</a>