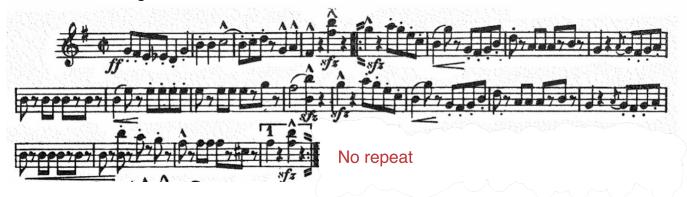

#### Sousa, Hands Across the Sea

Trumpet in Bb, quartet note =120 bpm Listen to a recording <u>here</u>