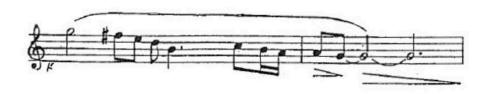

## Respighi, Pines of Rome

Movement 1, Trumpet in Bb, quarter note = 84 bmp (in 1), use straight metal mute. Listen to recordings here

Movement 1, Trumpet in Bb, dotted quarter note = 84bmp (in 1), use straight metal mute. Listen to recordings <a href="here">here</a>